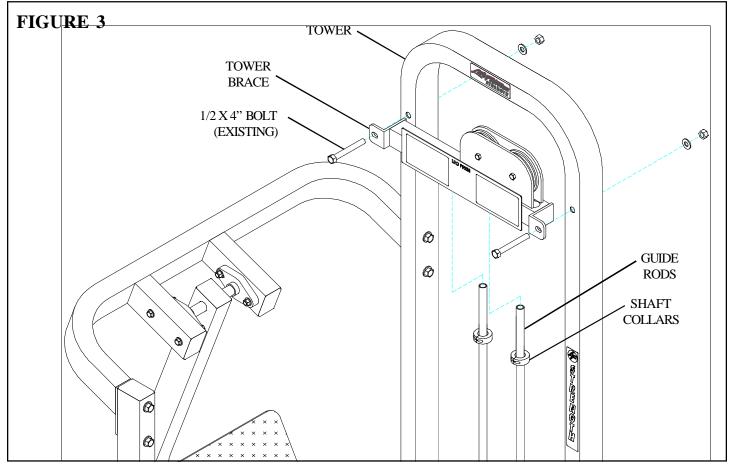

## **STEP 3:**

- Remove two 1/2 X 4" BOLTS, two 1/2" WASHERS, and two 1/2" LOCK NUTS from the TOWER BRACE to remove the TOWER BRACE from the TOWER and GUIDE RODS as shown in FIGURE 3.
- LOOSEN the SHAFT COLLAR SET SCREWS and slide them off the GUIDE RODS.